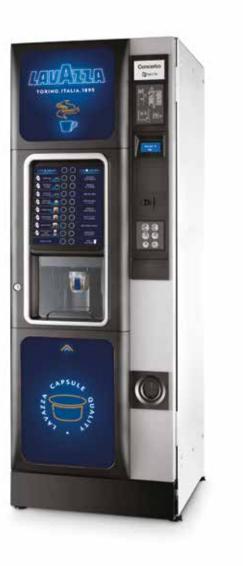

# CONCERTO X2

Double choice in the minimum space Lavazza BLUE "Concerto x2", automatic, with its double coffee offer, capsules and beans, is the best solution for mediumsized companies and communities open to the public, thanks to the possibility of offering the greatest choice in a minimum footprint.

## CONCERTO X2

## Technical Data

- Capsule management: 1 automatic hopper system with single-dose Lavazza BLUE capsules + 1 bean system (capacity 8 L; about 3 kg). Each system supplies a dedicated espresso unit, guaranteeing the possibility of dispensing two different types of coffee.
- Layout: espresso capsules, coffee beans, 4 soluble beverages, sugar, cups and stirrers
- Led illuminated capacitive keypad with 2 presets for sugar
- 2 backlit photographic panels